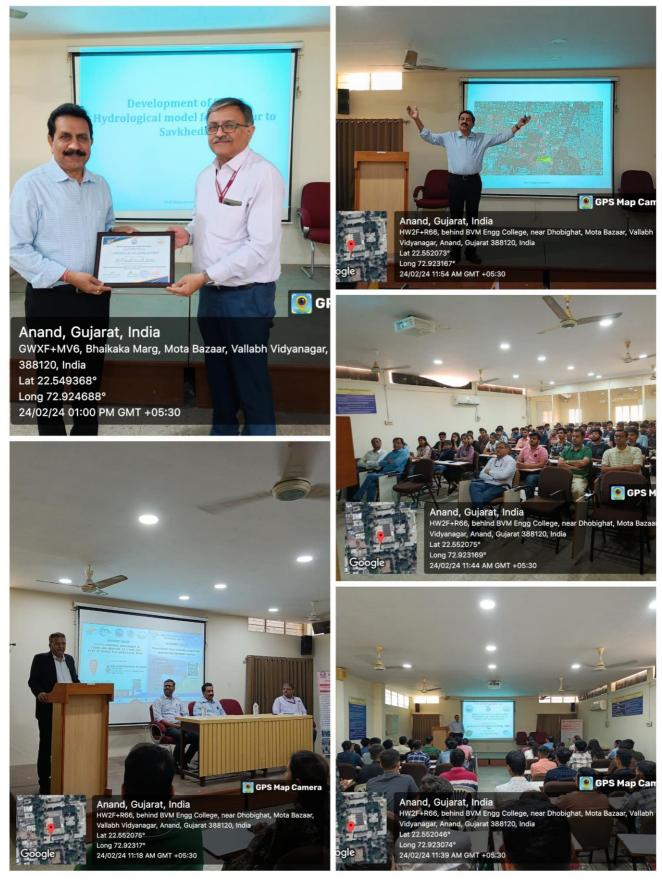

## **Description:**

The Civil Engineering Department, in collaboration with **IE(I)** Students' Chapter Civil, organized an enlightening expert session on "Spatio-Temporal assessment of flood and drought of a semi-arid part of middle Tapi basin, Gujarat, India." in C-231 (Seminar Hall) on 24<sup>th</sup> February 2024 from 11:00 am to 01:00 pm. The beneficiaries of this session were UG,PG and Ph.D students and faculties.

The session began with an Introduction of the expert given by the host, Saumya Patel. Subsequently, the detailed introduction regarding academic qualification and achievements of the expert Dr. S.M. Yadav sir was given by Dr. S.D. Dhiman. Furthermore, expert was felicitated by Dr. S.D. Dhiman with a sapling.

After the opening ceremony, Dr.S.M.Yadav presented a comprehensive presentation on the measurement of flood and drought in certain regions of Gujarat. He broadly explained the crucial issue of the people who are facing severe drought problems in their region and are not able to get a single time water for basic tasks. Additionally, he discussed the application of ArcGIS software in measuring the flood and drought rate in any region of India with the help of remote sensing images and GIS. In addition to it, he also thoroughly gave information regarding the application of this software in different fields, apart from drought, such as transportation, urban growth, town planning and many more civil engineering application. Finally, he provided enough opportunities to students to ask any doubts or queries, answering them in a friendly manner.

The students extend their heartfelt appreciation to the speaker for delivering an Insightful and engaging presentation. The speaker is hereby felicitated with this certificate in recognition of their outstanding contribution and impactful presentation as a token of appreciation.