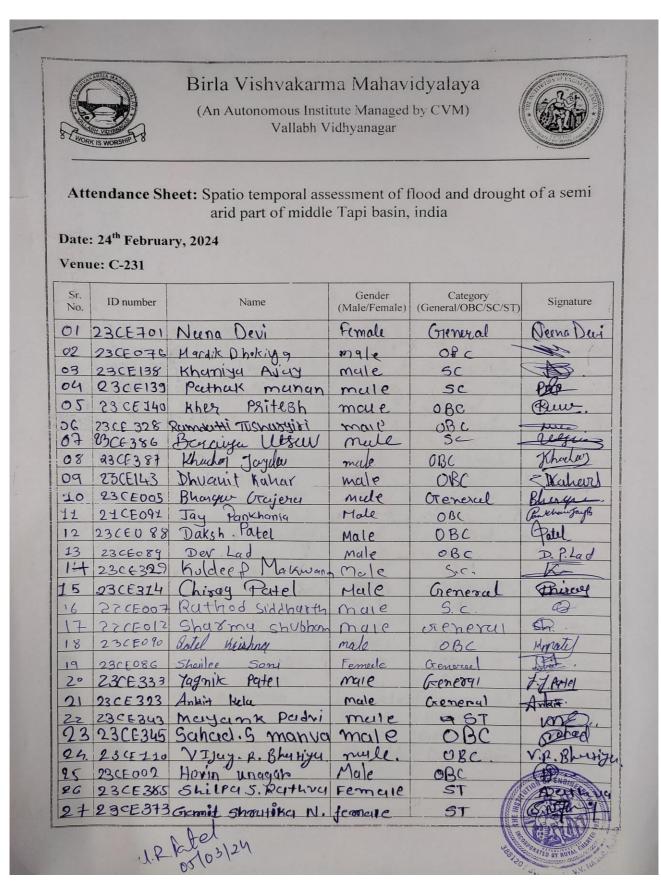

#### ATTENDANCE SHEET

# Birla Vishvakarma Mahavidyalaya

(An Autonomous Institute Managed by CVM) Vallabh Vidhyanagar

Attendance Sheet: Spatio temporal assessment of flood and drought of a semi arid part of middle Tapi basin, india

# Date: 24<sup>th</sup> February, 2024

Venue: C-231

| Sr.<br>No. | ID number | Name                 | Gender<br>(Male/Female)                                                                                                                                                                                                                                                                                                                                                                                                                                                                                                                                                                                                                                                                                                                                                                                                                                                                                                                                                                                                                                                                                                                                                                                                                                                                                                                                                                                                                                                                                                                                                                                                                                                                                                                                                                                                                                                                                                                                                                                                                                                                                                        | Category<br>(General/OBC/SC/ST) | Signature                  |
|------------|-----------|----------------------|--------------------------------------------------------------------------------------------------------------------------------------------------------------------------------------------------------------------------------------------------------------------------------------------------------------------------------------------------------------------------------------------------------------------------------------------------------------------------------------------------------------------------------------------------------------------------------------------------------------------------------------------------------------------------------------------------------------------------------------------------------------------------------------------------------------------------------------------------------------------------------------------------------------------------------------------------------------------------------------------------------------------------------------------------------------------------------------------------------------------------------------------------------------------------------------------------------------------------------------------------------------------------------------------------------------------------------------------------------------------------------------------------------------------------------------------------------------------------------------------------------------------------------------------------------------------------------------------------------------------------------------------------------------------------------------------------------------------------------------------------------------------------------------------------------------------------------------------------------------------------------------------------------------------------------------------------------------------------------------------------------------------------------------------------------------------------------------------------------------------------------|---------------------------------|----------------------------|
| 28         | 23CE374   | Vishwa K. Talpoda    | Female                                                                                                                                                                                                                                                                                                                                                                                                                                                                                                                                                                                                                                                                                                                                                                                                                                                                                                                                                                                                                                                                                                                                                                                                                                                                                                                                                                                                                                                                                                                                                                                                                                                                                                                                                                                                                                                                                                                                                                                                                                                                                                                         | OBC                             | aling                      |
| 29         | 23CE317   | Munniben. 6 damos    | Female                                                                                                                                                                                                                                                                                                                                                                                                                                                                                                                                                                                                                                                                                                                                                                                                                                                                                                                                                                                                                                                                                                                                                                                                                                                                                                                                                                                                                                                                                                                                                                                                                                                                                                                                                                                                                                                                                                                                                                                                                                                                                                                         | ST                              | M.g. dermon2               |
| 30         | 23 CE308  | Joshi Siddhart B.    | Male.                                                                                                                                                                                                                                                                                                                                                                                                                                                                                                                                                                                                                                                                                                                                                                                                                                                                                                                                                                                                                                                                                                                                                                                                                                                                                                                                                                                                                                                                                                                                                                                                                                                                                                                                                                                                                                                                                                                                                                                                                                                                                                                          | General                         | 2855 Sta                   |
| 31         | 23CE 324  | Dhairya . no Chariya | Male                                                                                                                                                                                                                                                                                                                                                                                                                                                                                                                                                                                                                                                                                                                                                                                                                                                                                                                                                                                                                                                                                                                                                                                                                                                                                                                                                                                                                                                                                                                                                                                                                                                                                                                                                                                                                                                                                                                                                                                                                                                                                                                           | SC                              | D:                         |
| 32         | 23(5305   | KESHAV-N. SHARMA     | Male                                                                                                                                                                                                                                                                                                                                                                                                                                                                                                                                                                                                                                                                                                                                                                                                                                                                                                                                                                                                                                                                                                                                                                                                                                                                                                                                                                                                                                                                                                                                                                                                                                                                                                                                                                                                                                                                                                                                                                                                                                                                                                                           | Gene val                        | Keshanus                   |
| 33         | 23CE 100  | Krushverty Shivern   | mule                                                                                                                                                                                                                                                                                                                                                                                                                                                                                                                                                                                                                                                                                                                                                                                                                                                                                                                                                                                                                                                                                                                                                                                                                                                                                                                                                                                                                                                                                                                                                                                                                                                                                                                                                                                                                                                                                                                                                                                                                                                                                                                           | henercul                        | BRUSHWYM                   |
| 34         | 23CE102   |                      | A DESCRIPTION OF A DESC | OBC                             | Kishem.                    |
| 35         | 23CE122   | Shyammani Kumat      | Male                                                                                                                                                                                                                                                                                                                                                                                                                                                                                                                                                                                                                                                                                                                                                                                                                                                                                                                                                                                                                                                                                                                                                                                                                                                                                                                                                                                                                                                                                                                                                                                                                                                                                                                                                                                                                                                                                                                                                                                                                                                                                                                           | General                         | Symphimus                  |
| 36         | 23 CE 121 | Pratik Jethva        | male                                                                                                                                                                                                                                                                                                                                                                                                                                                                                                                                                                                                                                                                                                                                                                                                                                                                                                                                                                                                                                                                                                                                                                                                                                                                                                                                                                                                                                                                                                                                                                                                                                                                                                                                                                                                                                                                                                                                                                                                                                                                                                                           | OBC                             | pratik                     |
| 37.        | 23CE067   | RITIK GAUTAM         | MALE                                                                                                                                                                                                                                                                                                                                                                                                                                                                                                                                                                                                                                                                                                                                                                                                                                                                                                                                                                                                                                                                                                                                                                                                                                                                                                                                                                                                                                                                                                                                                                                                                                                                                                                                                                                                                                                                                                                                                                                                                                                                                                                           | SC                              | Regautam.                  |
| 38         | 23(8095)  | RUNIG Dodiyy         | MALE                                                                                                                                                                                                                                                                                                                                                                                                                                                                                                                                                                                                                                                                                                                                                                                                                                                                                                                                                                                                                                                                                                                                                                                                                                                                                                                                                                                                                                                                                                                                                                                                                                                                                                                                                                                                                                                                                                                                                                                                                                                                                                                           | OBL                             | R. Fodty                   |
| 39         | 23CE 109  | Avinush Rubadiya     | Male                                                                                                                                                                                                                                                                                                                                                                                                                                                                                                                                                                                                                                                                                                                                                                                                                                                                                                                                                                                                                                                                                                                                                                                                                                                                                                                                                                                                                                                                                                                                                                                                                                                                                                                                                                                                                                                                                                                                                                                                                                                                                                                           | Greneral                        | Reuh                       |
| 40         | 23(E107   | Sindhav Jeet         | mule                                                                                                                                                                                                                                                                                                                                                                                                                                                                                                                                                                                                                                                                                                                                                                                                                                                                                                                                                                                                                                                                                                                                                                                                                                                                                                                                                                                                                                                                                                                                                                                                                                                                                                                                                                                                                                                                                                                                                                                                                                                                                                                           | OBC                             | A                          |
| 41         | 236E116   | Ruthul Rutulk        | Mule                                                                                                                                                                                                                                                                                                                                                                                                                                                                                                                                                                                                                                                                                                                                                                                                                                                                                                                                                                                                                                                                                                                                                                                                                                                                                                                                                                                                                                                                                                                                                                                                                                                                                                                                                                                                                                                                                                                                                                                                                                                                                                                           | 013(                            | Ru                         |
| 42         | 23CE349   |                      | Male                                                                                                                                                                                                                                                                                                                                                                                                                                                                                                                                                                                                                                                                                                                                                                                                                                                                                                                                                                                                                                                                                                                                                                                                                                                                                                                                                                                                                                                                                                                                                                                                                                                                                                                                                                                                                                                                                                                                                                                                                                                                                                                           | OBC                             | Ate                        |
| 43         | 23CE365   | Sneh Awudhusi        | Male                                                                                                                                                                                                                                                                                                                                                                                                                                                                                                                                                                                                                                                                                                                                                                                                                                                                                                                                                                                                                                                                                                                                                                                                                                                                                                                                                                                                                                                                                                                                                                                                                                                                                                                                                                                                                                                                                                                                                                                                                                                                                                                           | ST                              | S.h.Chudur'.               |
| 44         | 2365364   | Hursh Thakar         | Myle                                                                                                                                                                                                                                                                                                                                                                                                                                                                                                                                                                                                                                                                                                                                                                                                                                                                                                                                                                                                                                                                                                                                                                                                                                                                                                                                                                                                                                                                                                                                                                                                                                                                                                                                                                                                                                                                                                                                                                                                                                                                                                                           | Greneral                        | Atte:                      |
| 45         | 23CE370   | Het Patel            | Male                                                                                                                                                                                                                                                                                                                                                                                                                                                                                                                                                                                                                                                                                                                                                                                                                                                                                                                                                                                                                                                                                                                                                                                                                                                                                                                                                                                                                                                                                                                                                                                                                                                                                                                                                                                                                                                                                                                                                                                                                                                                                                                           | OBC                             | Batayet.                   |
| 46         | 23CE3SI   | Sanjana Barajya      | Female                                                                                                                                                                                                                                                                                                                                                                                                                                                                                                                                                                                                                                                                                                                                                                                                                                                                                                                                                                                                                                                                                                                                                                                                                                                                                                                                                                                                                                                                                                                                                                                                                                                                                                                                                                                                                                                                                                                                                                                                                                                                                                                         | OBC                             | Paraijo                    |
| 47         | 23CE348   |                      | Male                                                                                                                                                                                                                                                                                                                                                                                                                                                                                                                                                                                                                                                                                                                                                                                                                                                                                                                                                                                                                                                                                                                                                                                                                                                                                                                                                                                                                                                                                                                                                                                                                                                                                                                                                                                                                                                                                                                                                                                                                                                                                                                           | OBC                             | Barde                      |
| 48         | 23CE362   | VRUNDA JOSHI         | Female                                                                                                                                                                                                                                                                                                                                                                                                                                                                                                                                                                                                                                                                                                                                                                                                                                                                                                                                                                                                                                                                                                                                                                                                                                                                                                                                                                                                                                                                                                                                                                                                                                                                                                                                                                                                                                                                                                                                                                                                                                                                                                                         | General                         | V.D.JOSHI                  |
| 49         | 23CE380   | Darshuni Desai       | Female                                                                                                                                                                                                                                                                                                                                                                                                                                                                                                                                                                                                                                                                                                                                                                                                                                                                                                                                                                                                                                                                                                                                                                                                                                                                                                                                                                                                                                                                                                                                                                                                                                                                                                                                                                                                                                                                                                                                                                                                                                                                                                                         | General                         | D.S. Desai                 |
| 50         |           | J.Venikatish A       | Male                                                                                                                                                                                                                                                                                                                                                                                                                                                                                                                                                                                                                                                                                                                                                                                                                                                                                                                                                                                                                                                                                                                                                                                                                                                                                                                                                                                                                                                                                                                                                                                                                                                                                                                                                                                                                                                                                                                                                                                                                                                                                                                           | General                         | UP2                        |
| 51         | 23CE128   |                      | Female                                                                                                                                                                                                                                                                                                                                                                                                                                                                                                                                                                                                                                                                                                                                                                                                                                                                                                                                                                                                                                                                                                                                                                                                                                                                                                                                                                                                                                                                                                                                                                                                                                                                                                                                                                                                                                                                                                                                                                                                                                                                                                                         | oreneral                        | Rallavi                    |
| 52         | 23(E085   |                      | Female                                                                                                                                                                                                                                                                                                                                                                                                                                                                                                                                                                                                                                                                                                                                                                                                                                                                                                                                                                                                                                                                                                                                                                                                                                                                                                                                                                                                                                                                                                                                                                                                                                                                                                                                                                                                                                                                                                                                                                                                                                                                                                                         | OBC                             | Contraction of the second  |
| 53         | 23CE 041  |                      | female                                                                                                                                                                                                                                                                                                                                                                                                                                                                                                                                                                                                                                                                                                                                                                                                                                                                                                                                                                                                                                                                                                                                                                                                                                                                                                                                                                                                                                                                                                                                                                                                                                                                                                                                                                                                                                                                                                                                                                                                                                                                                                                         | ST                              | ARCI                       |
| 54         | 23 CE 038 |                      | Female                                                                                                                                                                                                                                                                                                                                                                                                                                                                                                                                                                                                                                                                                                                                                                                                                                                                                                                                                                                                                                                                                                                                                                                                                                                                                                                                                                                                                                                                                                                                                                                                                                                                                                                                                                                                                                                                                                                                                                                                                                                                                                                         | ST                              | (Angere)                   |
|            |           | N.2 Ebylogien        |                                                                                                                                                                                                                                                                                                                                                                                                                                                                                                                                                                                                                                                                                                                                                                                                                                                                                                                                                                                                                                                                                                                                                                                                                                                                                                                                                                                                                                                                                                                                                                                                                                                                                                                                                                                                                                                                                                                                                                                                                                                                                                                                | te la                           | A CONTRACTOR OF CONTRACTOR |